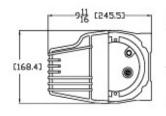

## PERFORMANCE

Max. Pulling Capacity

| Rated Line Pull              | 9,000 lbs (4,082 kgs)                               | 1<br>2      | 9,000<br>7,365 | 4082<br>3340 |  |  |
|------------------------------|-----------------------------------------------------|-------------|----------------|--------------|--|--|
| Motor                        | 4.2 hp Series Wound                                 | 3 4         | 6,230<br>5,400 | 2825<br>2450 |  |  |
| Gearing                      | Planetary Differential                              |             | 4,765          | 2161         |  |  |
| Gear Ratio                   | 253:1                                               |             |                |              |  |  |
| Solenoid                     | Double acting solenoid x two                        | )           |                |              |  |  |
| Clutch                       | Free-Spooling Clutch - 1/4 Turn Activation          |             |                |              |  |  |
| Brake                        | Automatic, 100% Full Load Holding                   |             |                |              |  |  |
| Rope                         | Wire Rope 5/16" x 100' (7.9mm x 30.5m)              |             |                |              |  |  |
| Hook                         | Heavy Duty/Clevis Pinned/Latched                    |             |                |              |  |  |
| Fairlead                     | Heavy-Duty, 4-Way Roller                            |             |                |              |  |  |
| Remote                       | 15' Sealed Hand-Held                                |             |                |              |  |  |
| Dimensions                   | (598mm L x 171mm D x 243                            | mm H)       |                |              |  |  |
| Drum Diameter                | 2.5" (64mm)                                         |             |                |              |  |  |
| Drum Length                  | 9.0" (229mm)                                        |             |                |              |  |  |
| <b>Mounting Bolt Pattern</b> | 10" x 4.5" (254mm x 114.3m                          | m)          |                |              |  |  |
| <b>Installed Weight</b>      | 84.0 lbs (38.1 kgs)                                 |             |                |              |  |  |
| <b>Shipping Weight</b>       | 96.0 lbs (43.54 kgs)                                |             |                |              |  |  |
| Warranty                     | 12 month manufacturers Warranty                     |             |                |              |  |  |
| UPC                          | 0 22705 01917 0                                     |             |                |              |  |  |
| Line Pull: 0 lbs             | 73 Amps Motor Draw / 38.2 FPM (11.6 MPM) Line Speed |             |                |              |  |  |
| Line Pull: 9,000 lbs         | 420 Amps Motor Draw / 2.5                           | FPM (0.8 MP | M) Line Speed  |              |  |  |