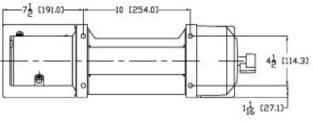

## PERFORMANCE

Max. Pulling Capacity

| Rated Line Pull              | 9,000 lbs (4,082 kgs)                               | 1<br>2      | 9,000<br>7,365 | 4082<br>3340 |  |  |
|------------------------------|-----------------------------------------------------|-------------|----------------|--------------|--|--|
| Motor                        | 4.2 hp Series Wound                                 | 3 4         | 6,230<br>5,400 | 2825<br>2450 |  |  |
| Gearing                      | Planetary Differential                              |             | 4,765          | 2161         |  |  |
| Gear Ratio                   | 253:1                                               |             |                |              |  |  |
| Solenoid                     | Double acting solenoid x two                        | )           |                |              |  |  |
| Clutch                       | Free-Spooling Clutch - 1/4 Turn Activation          |             |                |              |  |  |
| Brake                        | Automatic, 100% Full Load Holding                   |             |                |              |  |  |
| Rope                         | Wire Rope 5/16" x 100' (7.9mm x 30.5m)              |             |                |              |  |  |
| Hook                         | Heavy Duty/Clevis Pinned/Latched                    |             |                |              |  |  |
| Fairlead                     | Heavy-Duty, 4-Way Roller                            |             |                |              |  |  |
| Remote                       | 15' Sealed Hand-Held                                |             |                |              |  |  |
| Dimensions                   | (598mm L x 171mm D x 243                            | mm H)       |                |              |  |  |
| Drum Diameter                | 2.5" (64mm)                                         |             |                |              |  |  |
| Drum Length                  | 9.0" (229mm)                                        |             |                |              |  |  |
| <b>Mounting Bolt Pattern</b> | 10" x 4.5" (254mm x 114.3m                          | m)          |                |              |  |  |
| <b>Installed Weight</b>      | 84.0 lbs (38.1 kgs)                                 |             |                |              |  |  |
| <b>Shipping Weight</b>       | 96.0 lbs (43.54 kgs)                                |             |                |              |  |  |
| Warranty                     | 12 month manufacturers Warranty                     |             |                |              |  |  |
| UPC                          | 0 22705 01917 0                                     |             |                |              |  |  |
| Line Pull: 0 lbs             | 73 Amps Motor Draw / 38.2 FPM (11.6 MPM) Line Speed |             |                |              |  |  |
| Line Pull: 9,000 lbs         | 420 Amps Motor Draw / 2.5                           | FPM (0.8 MP | M) Line Speed  |              |  |  |