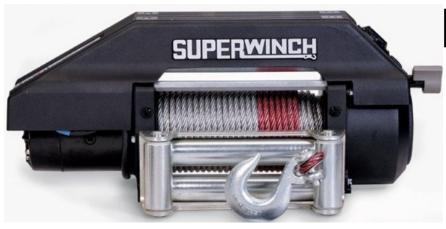

## Superwinch S9000

## PERFORMANCE

Max. Pulling Capacity

| Rated Line Pull              | 9,000 lbs (4,082 kgs)                               | 1<br>2      | 9,000<br>7,365 | 4082<br>3340 |  |  |
|------------------------------|-----------------------------------------------------|-------------|----------------|--------------|--|--|
| Motor                        | 4.2 hp Series Wound                                 | 3 4         | 6,230<br>5,400 | 2825<br>2450 |  |  |
| Gearing                      | Planetary Differential                              |             | 4,765          | 2161         |  |  |
| Gear Ratio                   | 253:1                                               |             |                |              |  |  |
| Solenoid                     | Double acting solenoid x two                        | )           |                |              |  |  |
| Clutch                       | Free-Spooling Clutch - 1/4 Turn Activation          |             |                |              |  |  |
| Brake                        | Automatic, 100% Full Load Holding                   |             |                |              |  |  |
| Rope                         | Wire Rope 5/16" x 100' (7.9mm x 30.5m)              |             |                |              |  |  |
| Hook                         | Heavy Duty/Clevis Pinned/Latched                    |             |                |              |  |  |
| Fairlead                     | Heavy-Duty, 4-Way Roller                            |             |                |              |  |  |
| Remote                       | 15' Sealed Hand-Held                                |             |                |              |  |  |
| Dimensions                   | (598mm L x 171mm D x 243                            | mm H)       |                |              |  |  |
| Drum Diameter                | 2.5" (64mm)                                         |             |                |              |  |  |
| Drum Length                  | 9.0" (229mm)                                        |             |                |              |  |  |
| <b>Mounting Bolt Pattern</b> | 10" x 4.5" (254mm x 114.3m                          | m)          |                |              |  |  |
| <b>Installed Weight</b>      | 84.0 lbs (38.1 kgs)                                 |             |                |              |  |  |
| <b>Shipping Weight</b>       | 96.0 lbs (43.54 kgs)                                |             |                |              |  |  |
| Warranty                     | 12 month manufacturers Warranty                     |             |                |              |  |  |
| UPC                          | 0 22705 01917 0                                     |             |                |              |  |  |
| Line Pull: 0 lbs             | 73 Amps Motor Draw / 38.2 FPM (11.6 MPM) Line Speed |             |                |              |  |  |
| Line Pull: 9,000 lbs         | 420 Amps Motor Draw / 2.5                           | FPM (0.8 MP | M) Line Speed  |              |  |  |