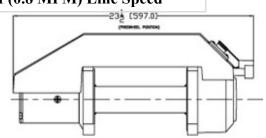

## PERFORMANCE

Max. Pulling Capacity

| Rated Line Pull              | 9,000 lbs (4,082 kgs)                               | 1<br>2      | 9,000<br>7,365 | 4082<br>3340 |  |  |
|------------------------------|-----------------------------------------------------|-------------|----------------|--------------|--|--|
| Motor                        | 4.2 hp Series Wound                                 | 3 4         | 6,230<br>5,400 | 2825<br>2450 |  |  |
| Gearing                      | Planetary Differential                              |             | 4,765          | 2161         |  |  |
| Gear Ratio                   | 253:1                                               |             |                |              |  |  |
| Solenoid                     | Double acting solenoid x two                        | )           |                |              |  |  |
| Clutch                       | Free-Spooling Clutch - 1/4 Turn Activation          |             |                |              |  |  |
| Brake                        | Automatic, 100% Full Load Holding                   |             |                |              |  |  |
| Rope                         | Wire Rope 5/16" x 100' (7.9mm x 30.5m)              |             |                |              |  |  |
| Hook                         | Heavy Duty/Clevis Pinned/Latched                    |             |                |              |  |  |
| Fairlead                     | Heavy-Duty, 4-Way Roller                            |             |                |              |  |  |
| Remote                       | 15' Sealed Hand-Held                                |             |                |              |  |  |
| Dimensions                   | (598mm L x 171mm D x 243                            | mm H)       |                |              |  |  |
| Drum Diameter                | 2.5" (64mm)                                         |             |                |              |  |  |
| Drum Length                  | 9.0" (229mm)                                        |             |                |              |  |  |
| <b>Mounting Bolt Pattern</b> | 10" x 4.5" (254mm x 114.3m                          | m)          |                |              |  |  |
| <b>Installed Weight</b>      | 84.0 lbs (38.1 kgs)                                 |             |                |              |  |  |
| <b>Shipping Weight</b>       | 96.0 lbs (43.54 kgs)                                |             |                |              |  |  |
| Warranty                     | 12 month manufacturers Warranty                     |             |                |              |  |  |
| UPC                          | 0 22705 01917 0                                     |             |                |              |  |  |
| Line Pull: 0 lbs             | 73 Amps Motor Draw / 38.2 FPM (11.6 MPM) Line Speed |             |                |              |  |  |
| Line Pull: 9,000 lbs         | 420 Amps Motor Draw / 2.5                           | FPM (0.8 MP | M) Line Speed  |              |  |  |